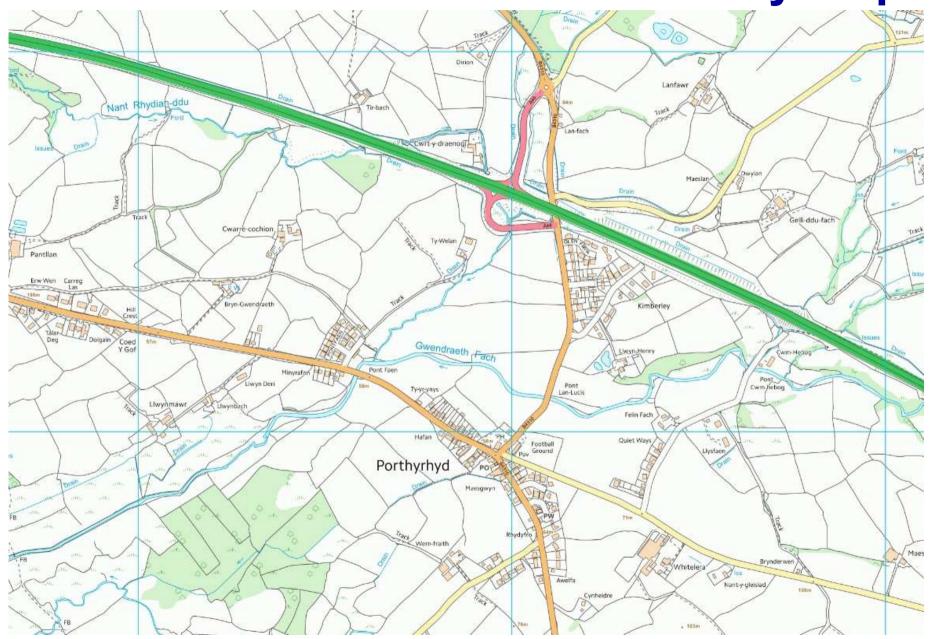

Y PWYLLGOR CYNLLUNIO PLANNING COMMITTEE

08 MAWRTH 2018

08 MARCH 2018

RHANBARTH Y GORLLEWIN **AREA WEST** 





#### CEISIADAU YR ARGYMHELLIR EU BOD YN CAEL EU CYMERADWYO

# APPLICATIONS RECOMMENDED FOR APPROVAL







#### **Ordnance Survey Map**



#### W/36448 Glen Fryn Estate, Porthyrhyd



#### **Aerial Photograph**



## **Location Plan**



## **Site Plan**



### **Elevations**



Proposed Side Elevation

#### **Cross Section**



#### **Site Section**



Proposed Section C-C 1:100

#### **Floor Plans**



Proposed Ground Floor Plan



Proposed First Floor Plan

## W/36448 3D Image of Proposal



Front Elevation

Roof Design



Roadside View



## Superseded proposal



Front Elevation

Roof Design



Roadside View



## W/36448 Superseded Proposal



Front Elevation

Roof Design



Roadside View



#### W/36448 Rear elevation as seen from adj property





























## W/36577 - Indicative layout













#### CEISIADAU YR ARGYMHELLIR EU BOD YN CAEL EU GWRTHOD

# APPLICATIONS RECOMMENDED FOR REFUSAL