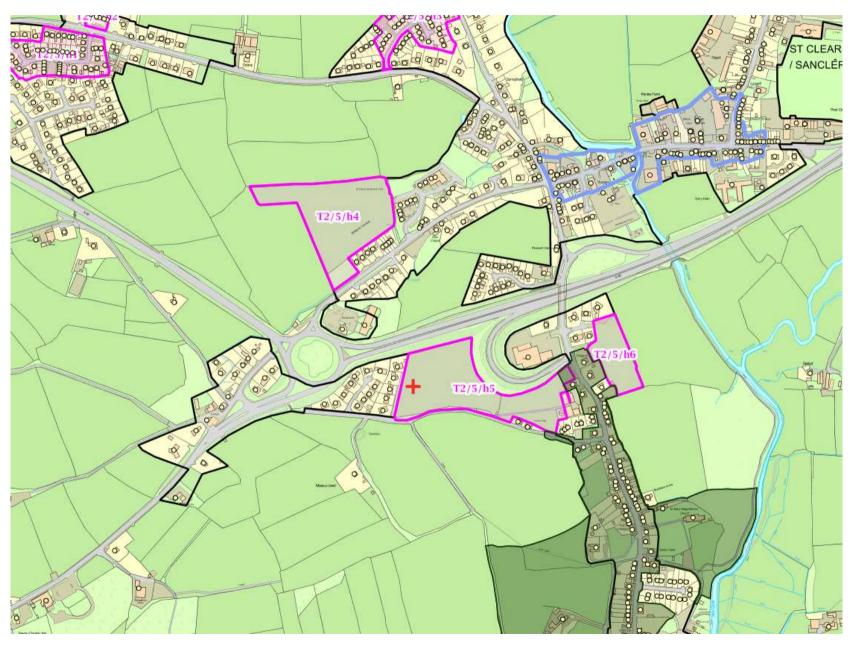

EA WEST** 





#### CEISIADAU YR ARGYMHELLIR EU BOD YN CAEL EU CYMERADWYO

# APPLICATIONS RECOMMENDED FOR APPROVAL







#### **Ordnance Survey Map**



#### W/36448 Glen Fryn Estate, Porthyrhyd



#### **Aerial Photograph**



## **Location Plan**



## **Site Plan**



### **Elevations**



Proposed Side Elevation

#### **Cross Section**



#### **Site Section**



Proposed Section C-C 1:100

#### **Floor Plans**



Proposed Ground Floor Plan



Proposed First Floor Plan

## W/36448 3D Image of Proposal



Front Elevation

Roof Design



Roadside View



## Superseded proposal



Front Elevation

Roof Design



Roadside View



## W/36448 Superseded Proposal



Front Elevation

Roof Design



Roadside View



#### W/36448 Rear elevation as seen from adj property





























## W/36577 - Indicative layout













#### CEISIADAU YR ARGYMHELLIR EU BOD YN CAEL EU GWRTHOD

# APPLICATIONS RECOMMENDED FOR REFUSAL







#### W/36522 Site Location



#### W/36522 Site Location



#### W/36522 Site Location



### W/36522 Site Location



#### W/36522 Site Location Plan



#### W/36522 Proposed Site Plan



# W/36522 Proposed Floorplans







# W/36522 Proposed Elevations



# W/36522





# W/36522 Henfwlch Road looking east



#### W/36522



# W/36522 Previous Withdrawn Application (W/35899) Location Plan



### W/36522 Previous Withdrawn Application



#### W/36522 Previous Withdrawn Application