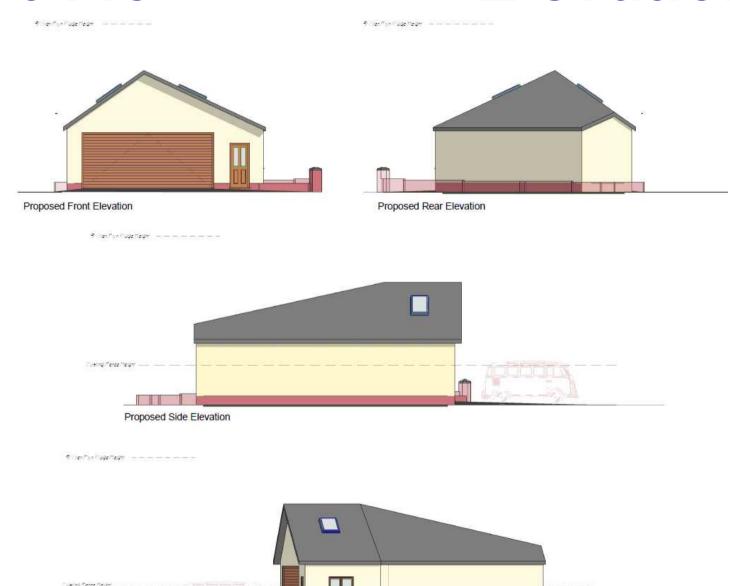

Y PWYLLGOR CYNLLUNIO PLANNING COMMITTEE

08 MAWRTH 2018

08 MARCH 2018

RHANBARTH Y GORLLEWIN **AREA WEST** 





#### CEISIADAU YR ARGYMHELLIR EU BOD YN CAEL EU CYMERADWYO

# APPLICATIONS RECOMMENDED FOR APPROVAL







#### **Ordnance Survey Map**



#### W/36448 Glen Fryn Estate, Porthyrhyd



#### **Aerial Photograph**



## **Location Plan**



## **Site Plan**



### **Elevations**



Proposed Side Elevation

#### **Cross Section**



#### **Site Section**



Proposed Section C-C 1:100

#### **Floor Plans**



Proposed Ground Floor Plan



Proposed First Floor Plan

## W/36448 3D Image of Proposal



Front Elevation

Roof Design



Roadside View



## Superseded proposal



Front Elevation

Roof Design



Roadside View



## W/36448 Superseded Proposal



Front Elevation

Roof Design



Roadside View



#### W/36448 Rear elevation as seen from adj property





























## W/36577 - Indicative layout













#### CEISIADAU YR ARGYMHELLIR EU BOD YN CAEL EU GWRTHOD

# APPLICATIONS RECOMMENDED FOR REFUSAL







#### W/36522 Site Location



#### W/36522 Site Location



#### W/36522 Site Location



### W/36522 Site Location



#### W/36522 Site Loca