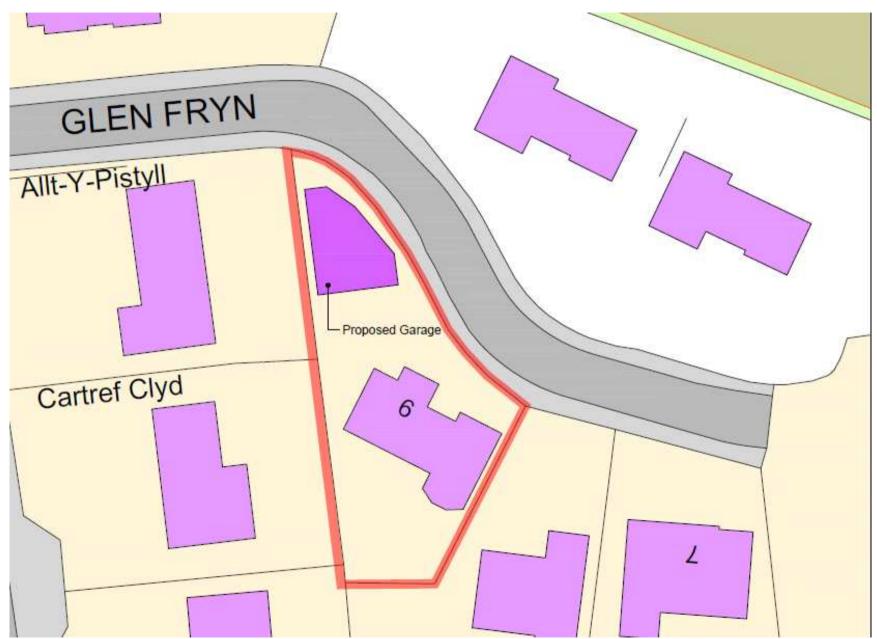

Y PWYLLGOR CYNLLUNIO PLANNING COMMITTEE

08 MAWRTH 2018

08 MARCH 2018

RHANBARTH Y GORLLEWIN **AREA WEST** 





#### CEISIADAU YR ARGYMHELLIR EU BOD YN CAEL EU CYMERADWYO

# APPLICATIONS RECOMMENDED FOR APPROVAL







#### **Ordnance Survey Map**



#### W/36448 Glen Fryn Estate, Porthyrhyd



#### **Aerial Photograph**



## **Location Plan**



## **Site Plan**



### **Elevations**



Proposed Side Elevation

#### **Cross Section**



#### **Site Section**



Proposed Section C-C 1:100

#### **Floor Plans**



Proposed Ground Floor Plan



Proposed First Floor Plan

## W/36448 3D Image of Proposal



Front Elevation

Roof Design



Roadside View



## Superseded proposal



Front Elevation

Roof Design



Roadside View



## W/36448 Superseded Proposal



Front Elevation

Roof Design



Roadside View



#### W/36448 Rear elevation as seen from adj property





























## W/36577 - Indicative layout













#### CEISIADAU YR ARGYMHELLIR EU BOD YN CAEL EU GWRTHOD

# APPLICATIONS RECOMMENDED FOR REFUSAL







#### W/36522 Site Location



#### W/36522 Site Location



#### W/36522 Site Location



### W/36522 Site Location