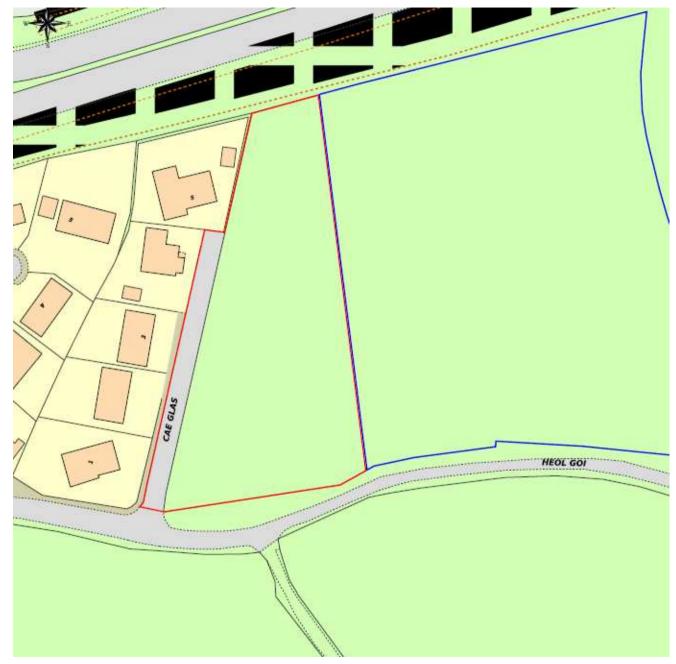

EST** 





#### CEISIADAU YR ARGYMHELLIR EU BOD YN CAEL EU CYMERADWYO

# APPLICATIONS RECOMMENDED FOR APPROVAL







#### **Ordnance Survey Map**



#### W/36448 Glen Fryn Estate, Porthyrhyd



#### **Aerial Photograph**



## **Location Plan**



## **Site Plan**



### **Elevations**



Proposed Side Elevation

#### **Cross Section**



#### **Site Section**



Proposed Section C-C 1:100

#### **Floor Plans**



Proposed Ground Floor Plan



Proposed First Floor Plan

## W/36448 3D Image of Proposal



Front Elevation

Roof Design



Roadside View



## Superseded proposal



Front Elevation

Roof Design



Roadside View



## W/36448 Superseded Proposal



Front Elevation

Roof Design



Roadside View



#### W/36448 Rear elevation as seen from adj property





























## W/36577 - Indicative layout













#### CEISIADAU YR ARGYMHELLIR EU BOD YN CAEL EU GWRTHOD

# APPLICATIONS RECOMMENDED FOR REFUSAL







#### W/36522 Site Location



#### W/36522 Site Location



#### W/36522 Site Location



### W/36522 Site Location



#### W/36522 Site Location Plan



#### W/36522 Proposed Site Plan



# W/36522 Proposed Floorplans







# W/36522 Proposed Elevations



# W/36522





# W/36522 Henfwlch Road looking east



#### W/36522



# W/36522 Previous Withdrawn Application (W/35899) Location Plan



### W/36522 Previous Withdrawn Application



#### W/36522 Previous Withdrawn Application