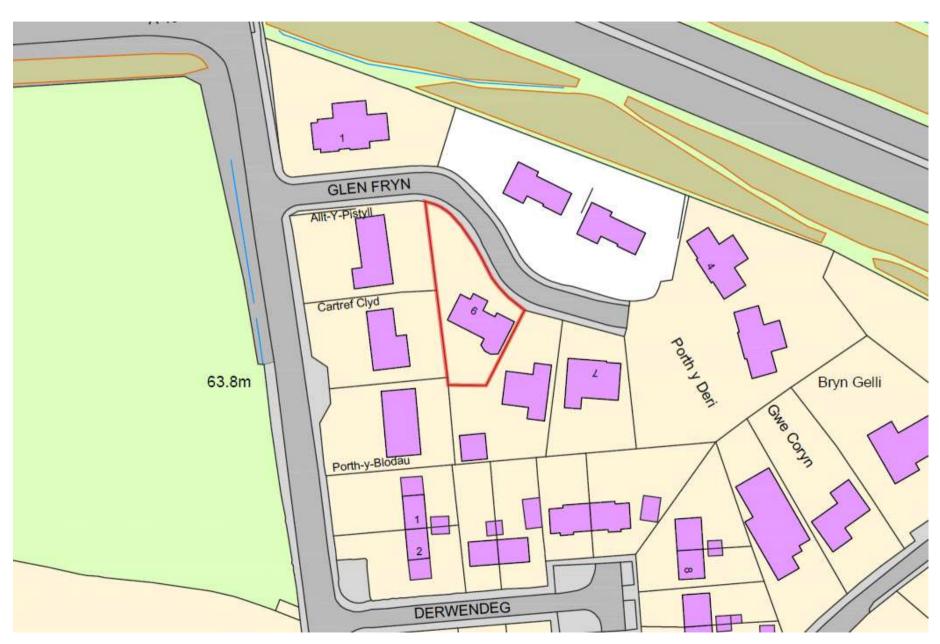

Y PWYLLGOR CYNLLUNIO PLANNING COMMITTEE

08 MAWRTH 2018

08 MARCH 2018

RHANBARTH Y GORLLEWIN **AREA WEST** 





#### CEISIADAU YR ARGYMHELLIR EU BOD YN CAEL EU CYMERADWYO

# APPLICATIONS RECOMMENDED FOR APPROVAL







#### **Ordnance Survey Map**



#### W/36448 Glen Fryn Estate, Porthyrhyd



#### **Aerial Photograph**



## **Location Plan**



## **Site Plan**



### **Elevations**



Proposed Side Elevation

#### **Cross Section**



#### **Site Section**



Proposed Section C-C 1:100

#### **Floor Plans**



Proposed Ground Floor Plan



Proposed First Floor Plan

## W/36448 3D Image of Proposal



Front Elevation

Roof Design



Roadside View



## Superseded proposal



Front Elevation

Roof Design



Roadside View



## W/36448 Superseded Proposal



Front Elevation

Roof Design



Roadside View



#### W/36448 Rear elevation as seen from adj property





























## W/36577 - Indicative layout













#### CEISIADAU YR ARGYMHELLIR EU BOD YN CAEL EU GWRTHOD

# APPLICATIONS RECOMMENDED FOR REFUSAL







#### W/36522 Site Location



#### W/36522 Site Location



#### W/36522 Site Location



### W/365