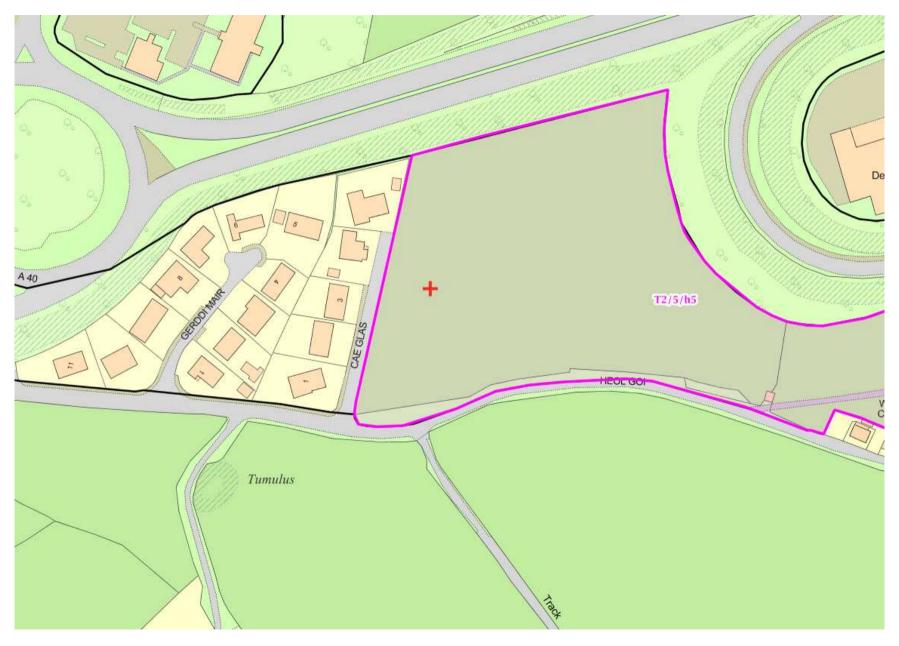

WEST** 





#### CEISIADAU YR ARGYMHELLIR EU BOD YN CAEL EU CYMERADWYO

# APPLICATIONS RECOMMENDED FOR APPROVAL







#### **Ordnance Survey Map**



#### W/36448 Glen Fryn Estate, Porthyrhyd



#### **Aerial Photograph**



## **Location Plan**



## **Site Plan**



### **Elevations**



Proposed Side Elevation

#### **Cross Section**



#### **Site Section**



Proposed Section C-C 1:100

#### **Floor Plans**



Proposed Ground Floor Plan



Proposed First Floor Plan

## W/36448 3D Image of Proposal



Front Elevation

Roof Design



Roadside View



## Superseded proposal



Front Elevation

Roof Design



Roadside View



## W/36448 Superseded Proposal



Front Elevation

Roof Design



Roadside View



#### W/36448 Rear elevation as seen from adj property





























## W/36577 - Indicative layout













#### CEISIADAU YR ARGYMHELLIR EU BOD YN CAEL EU GWRTHOD

# APPLICATIONS RECOMMENDED FOR REFUSAL







#### W/36522 Site Location



#### W/36522 Site Location



#### W/36522 Site Location



### W/36522 Site Location



#### W/36522 Site Location Plan



#### W/36522 Proposed Site Plan



# W/36522 Proposed Floorplans







# W/36522 Proposed Elevations



# W/36522





# W/36522 Henfwlch Road looking east



#### W/36522



# W/36522 Previous Withdrawn Application (W/35899) Location Plan



### W/36522 Previous Withdrawn Application



#### W/36522 Previous Withdrawn Application