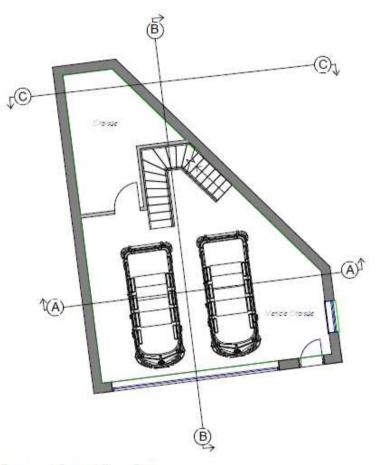

Y PWYLLGOR CYNLLUNIO PLANNING COMMITTEE

08 MAWRTH 2018

08 MARCH 2018

RHANBARTH Y GORLLEWIN **AREA WEST** 





#### CEISIADAU YR ARGYMHELLIR EU BOD YN CAEL EU CYMERADWYO

# APPLICATIONS RECOMMENDED FOR APPROVAL







#### **Ordnance Survey Map**



#### W/36448 Glen Fryn Estate, Porthyrhyd



#### **Aerial Photograph**



## **Location Plan**



## **Site Plan**



### **Elevations**



Proposed Side Elevation

#### **Cross Section**



#### **Site Section**



Proposed Section C-C 1:100

#### **Floor Plans**



Proposed Ground Floor Plan



Proposed First Floor Plan

## W/36448 3D Image of Proposal



Front Elevation

Roof Design



Roadside View



## Superseded proposal



Front Elevation

Roof Design



Roadside View



## W/36448 Superseded Proposal



Front Elevation

Roof Design



Roadside View



#### W/36448 Rear elevation as seen from adj property





























## W/36577 - Indicative layout













#### CEISIADAU YR ARGYMHELLIR EU BOD YN CAEL EU GWRTHOD

# APPLICATIONS RECOMMENDED FOR REFUSAL







#### W/36522 Site Location



#### W/36522 Site Location



#### W/36522 Site Location



### W/36522 Site Location



#### W/36522 Site Location Plan



#### W/36522 Proposed Site Plan



# W/36522 Proposed Floorplans







# W/36522 Proposed Elevations



# W/36522