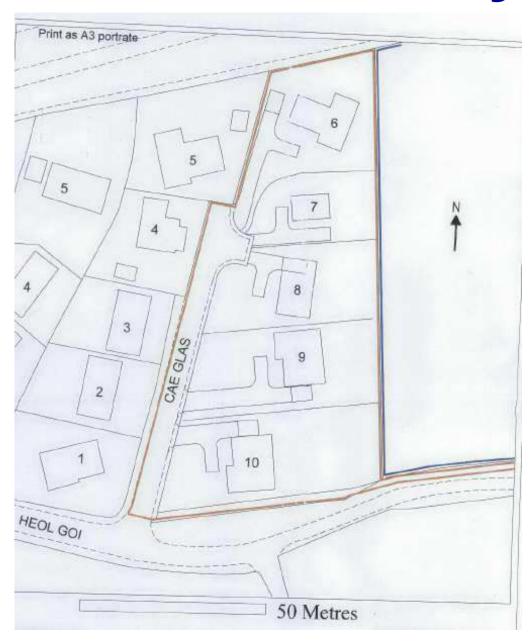

MHELLIR EU BOD YN CAEL EU CYMERADWYO

# APPLICATIONS RECOMMENDED FOR APPROVAL







#### **Ordnance Survey Map**



#### W/36448 Glen Fryn Estate, Porthyrhyd



#### **Aerial Photograph**



## **Location Plan**



## **Site Plan**



### **Elevations**



Proposed Side Elevation

#### **Cross Section**



#### **Site Section**



Proposed Section C-C 1:100

#### **Floor Plans**



Proposed Ground Floor Plan



Proposed First Floor Plan

## W/36448 3D Image of Proposal



Front Elevation

Roof Design



Roadside View



## Superseded proposal



Front Elevation

Roof Design



Roadside View



## W/36448 Superseded Proposal



Front Elevation

Roof Design



Roadside View



#### W/36448 Rear elevation as seen from adj property





























## W/36577 - Indicative layout













#### CEISIADAU YR ARGYMHELLIR EU BOD YN CAEL EU GWRTHOD

# APPLICATIONS RECOMMENDED FOR REFUSAL







#### W/36522 Site Location



#### W/36522 Site Location



#### W/36522 Site Location



### W/36522 Site Location



#### W/36522 Site Location Plan



#### W/36522 Proposed Site Plan



# W/36522 Proposed Floorplans







# W/36522 Proposed Elevations



# W/36522





# W/36522 Henfwlch Road looking east



#### W/36522



# W/36522 Previous Withdrawn Application (W/35899) Location Plan



### W/36522 Previous Withdrawn Application



#### W/36522 Previous Withdrawn Application